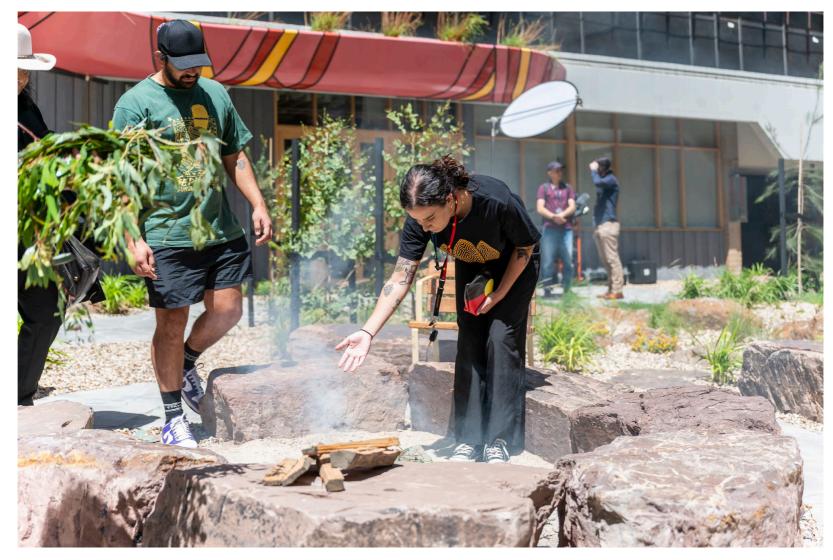

#### ACKNOWLEDGEMENT OF COUNTRY

Everywhere on this continent, we are all on unceded Aboriginal land. We acknowledge that we are meeting today on the land of the Wurundjeri Woi Wurrung.

We thank and acknowledge the elders of all First Nations for looking after Country since the Dreamtime.

We will do all we can to look after it too, and to restore a safe climate for current and future generations of all species.