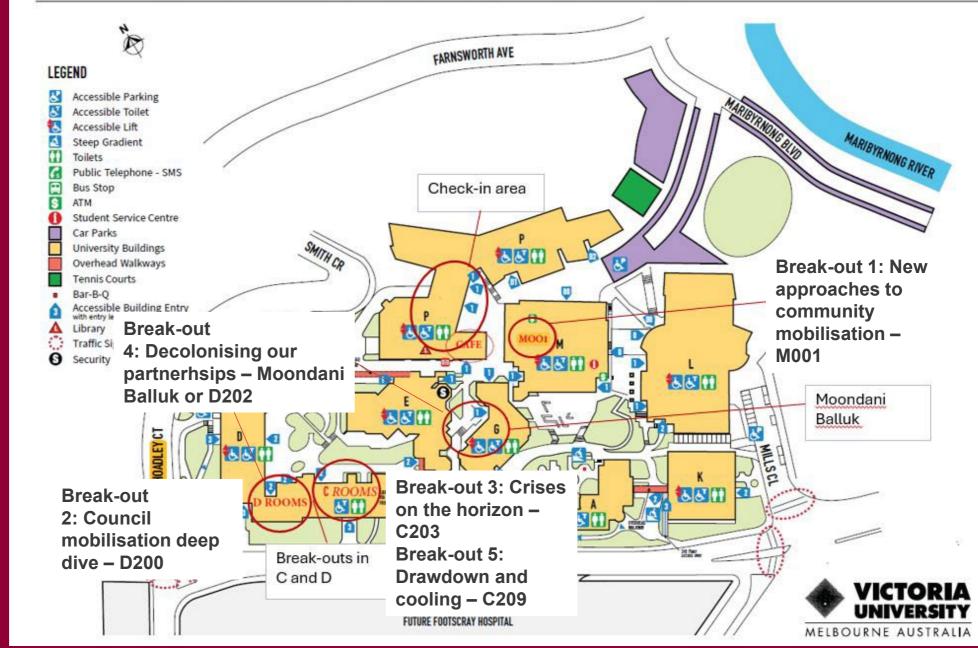

# Not sure where to go?

# Check the program:

#### FOOTSCRAY PARK CAMPUS ACCESS AND MOBILITY MAP